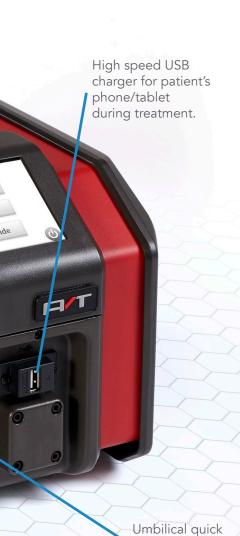

Intuitive touch screen with pre programmed or customized protocols.

Quick connect umbilical hose has extra insulation to maintain the fluid temperature longer.

Easy fill tank uses distilled water and isopropyl alcohol. Does not require constant refilling and cleaning.

connect for a sure and secure connection.