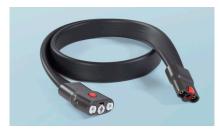

Intuitive touch screen with pre programmed or customized protocols.

Quick connect umbilical hose has extra insulation to maintain the fluid temperature longer.

Easy fill tank uses distilled water and isopropyl alcohol. Does not require constant refilling and cleaning.

connect for a sure and secure connection.