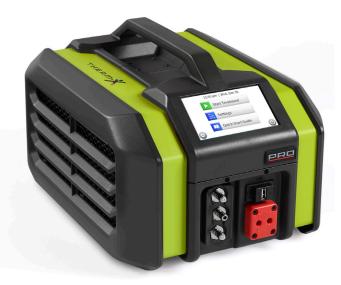

### Therm-X PRO

The Therm-X PRO model includes everything the AT model has, plus DVT prophylaxis. The Therm-X PRO has ports that allows plug-in of Calf or Foot garments (purchased separately). The touch screen allows easy programming of DVT cycle.