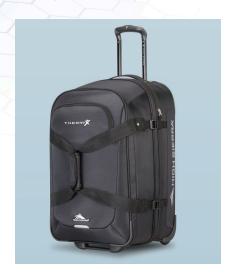

The wheeled travel case makes the Therm-X portable and positions the machine, accessories, and multiple garments securely.

Therm-X wraps have a quick connect hose fitting and generous Velcro loop to allow a broad size range.