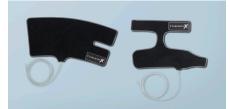

The wheeled travel case makes the Therm-X portable and positions the machine, accessories, and multiple garments securely.

Therm-X wraps have a quick connect hose fitting and generous Velcro loop to allow a broad size range.