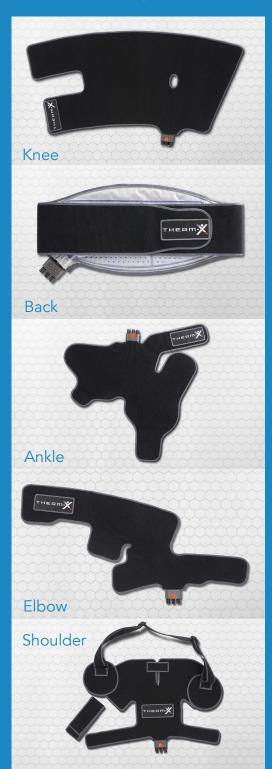

The wheeled travel case makes the Therm-X portable and positions the machine, accessories, and multiple garments securely.

Therm-X wraps have a quick connect hose fitting and generous Velcro loop to allow a broad size range.

#### Therm-X Items

| Therm-X AT Model                 |
|----------------------------------|
| Therm-X PRO Model (includes DVT) |
| Therm-X Shoulder Garment         |
| Therm-X Knee Garment             |
| Therm-X Elbow Garment            |
| Therm-X Ankle Garment            |
| Therm-X Back Garment             |
| Therm-X Foot DVT                 |
| Therm-X Calf DVT                 |
| Therm-X Travel Case              |