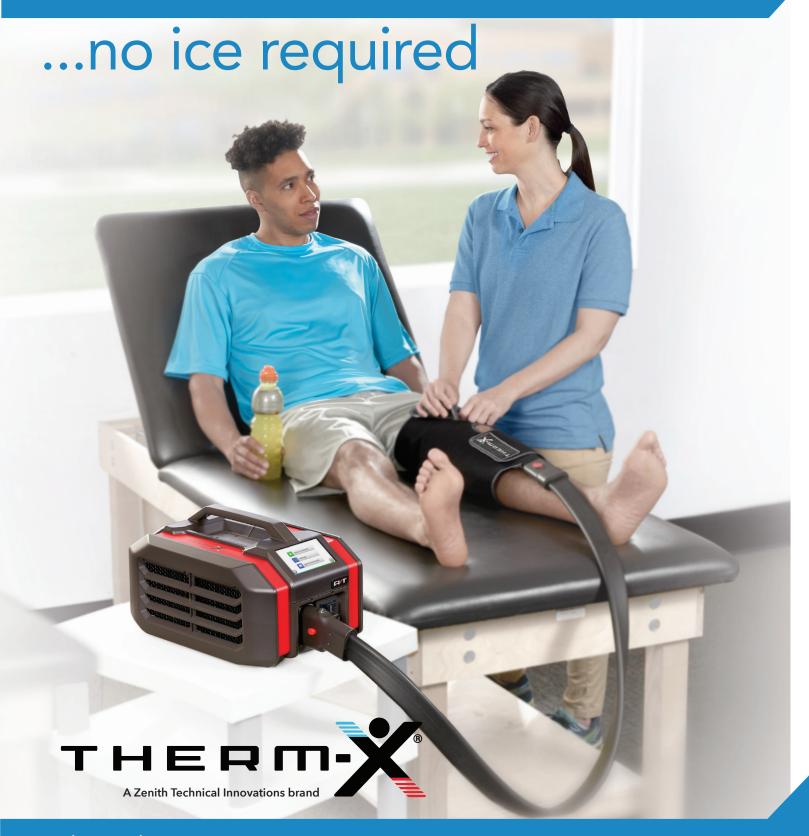

## Get colder faster

## Therm-X = Heat + Cold + Contrast + Compression. All in one portable machine.

Imagine not having to keep cleaning and refilling your ice driven cold therapy machine. Imagine being able to control the specific temperature delivered to the patient, for as long as you feel is clinically necessary. Then imagine that this same machine can also deliver heat and contrast, and is portable.

The Therm-X, from Zenith
Technical Innovations, uses a
new thermal control technology
to treat post traumatic and post
surgical conditions where localized
thermal therapy is indicated.

This innovative technology allows the user select Heat, Cold, or Contrast, and boasts a temperature range of 34° F to 110° F.

With its digital control, the Therm-X can maintain a specific temperature for the entire treatment cycle, unlike ice, that melts over time.

The fluid passes through a garment with a tailored treatment area to concentrate the cold or heat where it is needed most.

Three garment compression settings ensure full contact for optimal thermal transfer.

handle, the Therm-X is easy to transport at only 14 lbs. Liquid cooled radiator and fan technology allows the Therm-X wraps to get colder and the machine to stay quieter.

With a convenient carry

"Therm-X is a portable, versatile, and intuitive approach to both cryotherapy and thermotherapy that is built to stand up to the demands of professional use. It's innovative technology, thoughtful design, and ease of use make it...

# A game changer. This is the best modality of its kind that we have seen."

Mark Merrick, PhD, AT, ATC, FNATA
 The Ohio State University
 Associate Professor & Director, Athletic Training Division
 College of Medicine I School of Health & Rehabilitation Sciences