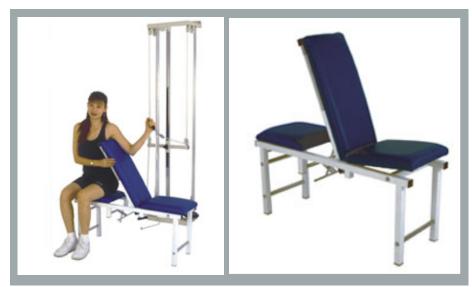

## MFS220 Multi-Purpose Training Bench

- Collapsible secondary seat
- Primary seat adjusts 0° to 10°
- Back supports positions from 12" to 24" with a 0° to 90° angle
- Bench can be used with pulley system or free weights
- Available in Black or Dove Grey

Shipping Weight: 65 lbs Measurements: H 19" to 41.5" L 44" W 13"

| MODEL#:      | PULLEYS                                                                     |
|--------------|-----------------------------------------------------------------------------|
| MFS401-25    | MET Mobile Pulley System, 25# Stack (10 x 2.5#) 1:1 Ratio                   |
| MFS402-50    | MET Mobile Pulley System, 50# Stack (20 x 2.5#) 1:1 Ratio                   |
| MFS403-ST100 | Sit-To-Stand Mobile Pulley w/100# Stack, knee pad, handle & sling           |
| MFS404-25    | MET Single Wall Pulley, 25# Stack (10 x 2.5# w/1:1 Ratio)                   |
| MFS405D-25   | MET Double Wall Pulley, 25# Stack x2 (10 x 2.5# w/1:1 Ratio)                |
| MFS406-40    | MET Single Wall Pulley, 40# Stack (15 x 2.5# w/1:1 Ratio)                   |
| MFS407D-40   | MET Double Wall Pulley, 40# Stack x2 (15 x 2.5# w/1:1 Ratio)                |
| MFS408-50    | Deluxe Wall Pulley w/Lat, 50# Stack (10 x 5# w/1:1 ratio, converts to 2:1)  |
| MFS409-75    | Deluxe Wall Pulley w/Lat, 75# Stack (15 x 5# w/1:1 ratio, converts to 2:1)  |
| MFS410-100   | Deluxe Wall Pulley w/Lat, 100# Stack (20 x 5# w/1:1 ratio, converts to 2:1) |
| MFS411-150   | Speed Pulley System, 150# Stack (15 x 10# w/4:1 ratio)                      |
| MFS412-200   | Speed Pulley System, 200# Stack (20 x 10# w/4:1 ratio)                      |
| MFS413M-150  | Mobile Speed Pulley System, 150# Stack (15 x 10# w/4:1 ratio)               |
|              | BENCHES                                                                     |
| MFS200       | Mobilization Bench ("MET" Type)                                             |
| MFS210       | Angle Bench ("MET" Type) S-B Shoulder-Back                                  |
| MFS220       | Multi-Purpose Training Bench ("MET" Type)                                   |