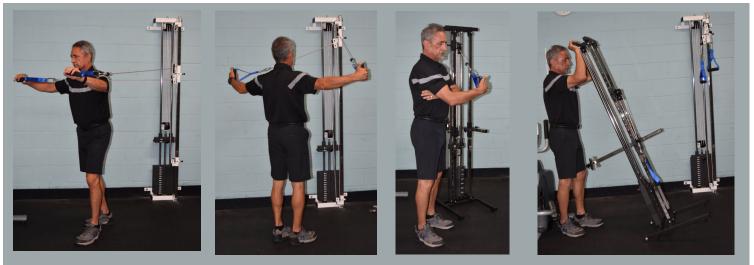

## **MFS REHAB PULLEYS**

MFS versatile pulley systems have been designed to facilitate your rehabilitation needs.

These pulleys can be configured in a multitude of ways, including portable, wall mounted, single pulley, dual, 4/1 (High speed) and 2/1 options to meet a variety of rehabilitation and senior care applications. The portable units have integrated wheels allowing use in patient treatment or residence rooms in LTC.

Our quality, made in the USA pulleys are offered in several weight stack options to accommodate a wide variety of use, from frail elderly who benefit from light starting weights and increments, to heavier high speed pulley systems designed to challenge athletes.