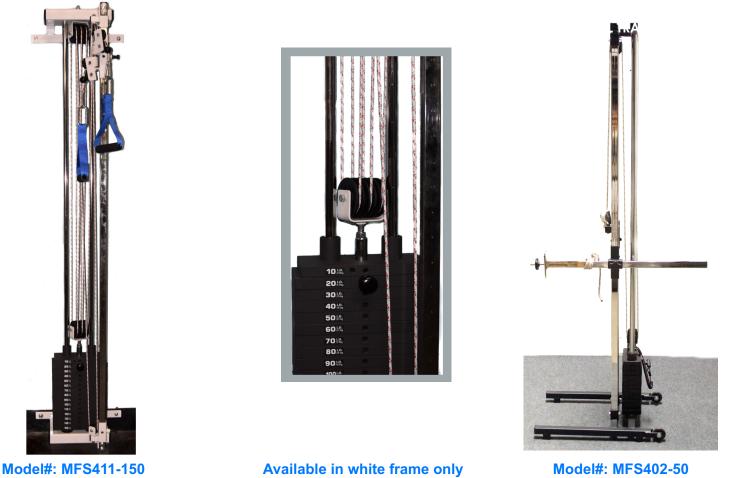

Shipping Weight: 65 lbs Measurements: H 19" to 41.5" L 44" W 13"

| MODEL#:      | PULLEYS                                                                     |
|--------------|-----------------------------------------------------------------------------|
| MFS401-25    | MET Mobile Pulley System, 25# Stack (10 x 2.5#) 1:1 Ratio                   |
| MFS402-50    | MET Mobile Pulley System, 50# Stack (20 x 2.5#) 1:1 Ratio                   |
| MFS403-ST100 | Sit-To-Stand Mobile Pulley w/100# Stack, knee pad, handle & sling           |
| MFS404-25    | MET Single Wall Pulley, 25# Stack (10 x 2.5# w/1:1 Ratio)                   |
| MFS405D-25   | MET Double Wall Pulley, 25# Stack x2 (10 x 2.5# w/1:1 Ratio)                |
| MFS406-40    | MET Single Wall Pulley, 40# Stack (15 x 2.5# w/1:1 Ratio)                   |
| MFS407D-40   | MET Double Wall Pulley, 40# Stack x2 (15 x 2.5# w/1:1 Ratio)                |
| MFS408-50    | Deluxe Wall Pulley w/Lat, 50# Stack (10 x 5# w/1:1 ratio, converts to 2:1)  |
| MFS409-75    | Deluxe Wall Pulley w/Lat, 75# Stack (15 x 5# w/1:1 ratio, converts to 2:1)  |
| MFS410-100   | Deluxe Wall Pulley w/Lat, 100# Stack (20 x 5# w/1:1 ratio, converts to 2:1) |
| MFS411-150   | Speed Pulley System, 150# Stack (15 x 10# w/4:1 ratio)                      |
| MFS412-200   | Speed Pulley System, 200# Stack (20 x 10# w/4:1 ratio)                      |
| MFS413M-150  | Mobile Speed Pulley System, 150# Stack (15 x 10# w/4:1 ratio)               |
|              | BENCHES                                                                     |
| MFS200       | Mobilization Bench ("MET" Type)                                             |
| MFS210       | Angle Bench ("MET" Type) S-B Shoulder-Back                                  |
| MFS220       | Multi-Purpose Training Bench ("MET" Type)                                   |