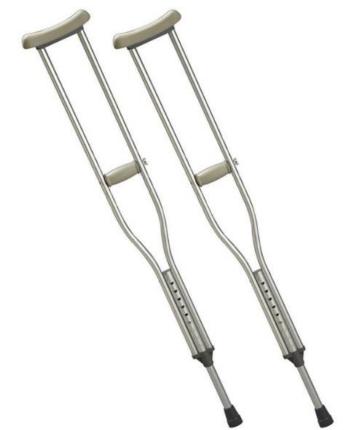

## **OVERVIEW:**

Lightweight crutches feature push-button adjustment to provide a custom, comfortable fit for every user. Designed for home or clinical use, these crutches are ideal for keeping weight off an injured or post-operative foot, ankle, knee or leg. The crutches are sold in pairs and are latex free.