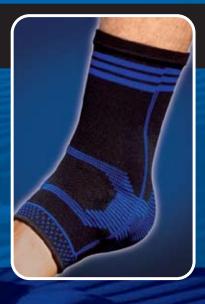

## Force® Ankle Supports

- Thick gel provides
  - Comfortable stabilization
  - Absorption of dynamic forces
- 4 way material stretch provides supportive compression
- Light, breathable fabric keeps skin dry
- Medial and lateral spiral stays increase stability

Item # Size

081576602 SMALL PRO-TEC GEL FORCE ANKLE SUPPORT 081576610 MEDIUM PRO-TEC GEL FORCE ANKLE SUPPORT 081576628 LARGE PRO-TEC GEL FORCE ANKLE SUPPORT 081576636 XL PRO-TEC GEL FORCE ANKLE SUPPORT