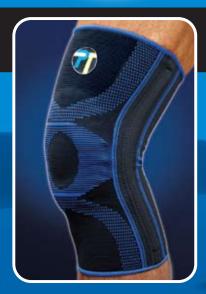

## **GE FORCE® Knee Supports**

- Thick gel provides
  - Comfortable stabilization
  - Absorption of dynamic forces
- 4 way material stretch provides supportive compression
- Light, breathable fabric keeps skin dry
- Medial and lateral spiral stays increase stability

Item # Size

SMALL 081576529 PRO-TEC GEL FORCE KNEE SUPPORT 081576578 MEDIUM PRO-TEC GEL FORCE KNEE SUPPORT LARGE PRO-TEC GEL FORCE KNEE SUPPORT 081576586 081576594 XI PRO-TEC GEL FORCE KNEE SUPPORT